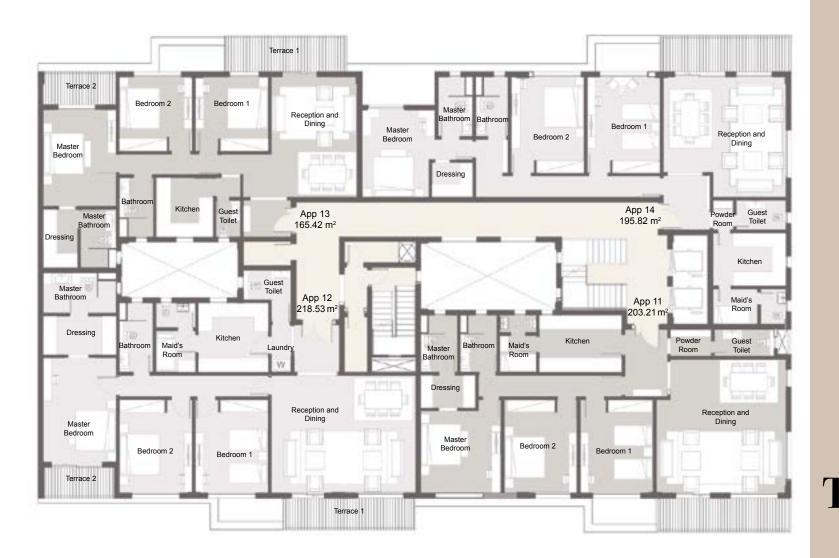

Apartment 11 203.21 m<sup>2</sup>
Apartment 12 218.53 m<sup>2</sup>
Apartment 13 165.42 m<sup>2</sup>
Apartment 14 195.82 m<sup>2</sup>

### Type A

| PARTMENT II                 |                                   |
|-----------------------------|-----------------------------------|
| eception & Dining           | 6.60 m x 6.40 m                   |
| edroom I                    | 3.60 m x 4.60 m                   |
| edroom 2                    | 3.60 m x 4.60 m                   |
| laster Bedroom              | 4.10 m x 4.00 m                   |
| laster Bedroom Toilet       | 1.80 m x 2.80 m                   |
| ressing Room                | 1.60 m x 2.70 m                   |
| athroom                     | 1.80 m x 2.80 m                   |
| itchen                      | 2.80 m x 4.10 m                   |
| uest Bathroom - Powder Room | 2.90 m x 1.30 m - 2.00 m x 0.35 m |
| laid's Room                 | 1.80 m x 1.80 m                   |
| laid's Room Toilet          | 1.80 m x 0.90 m                   |
| errace                      | 6.40 m x 1.55 m                   |
|                             |                                   |

| APARTMENT 12          |                                   |
|-----------------------|-----------------------------------|
| Reception & Dining    | 4.75 m x 3.20 m - 5.80 m x 3.90 m |
| Bedroom I             | 4.60 m x 3.60 m                   |
| Bedroom 2             | 4.60 m x 3.60 m                   |
| Master Bedroom        | 5.10 m x 3.60 m                   |
| Master Bedroom Toilet | 2.00 m x 3.60 m                   |
| Dressing Room         | 1.90 m x 3.60 m                   |
| Kitchen - Laundry     | 3.40 m × 3.40 m - 1.00 m × 0.70 m |
| Maid's Room           | 1.90 m x 2.00 m                   |
| Maid's Room toilet    | 1.90 m x 1.20 m                   |
| Bathroom              | 1.70 m x 3.40 m                   |
| Guest Bathroom        | 1.55 m x 2.30 m                   |
| Terrace 1 - Terrace 2 | 6.50 m x 1.50 m - 3.45 m x 1.40 m |

| PARTMENT 13         |                                   |
|---------------------|-----------------------------------|
| ception & Dining    | 4.20 m × 5.90 m                   |
| droom I             | 3.60 m x 3.70 m                   |
| droom 2             | 3.60 m x 3.70 m                   |
| ster bedroom        | 3.60 m x 4.80 m                   |
| ster Bedroom Toilet | 2.90 m x 1.70 m                   |
| ressing Room        | 2.90 m x 1.70 m                   |
| throom              | 2.90 m x 1.70 m                   |
| est Bathroom        | 1.80 m x 1.20 m                   |
| chen                | 2.80 m x 2.90 m                   |
| rrace I - Terrace 2 | 5.90 m x 1.70 m - 3.60 m x 1.50 m |

| APARTMENT 14                 |                                   |
|------------------------------|-----------------------------------|
| Reception & Dining           | 6.00 m x 4.70 m - 3.60 m x 1.20 m |
| Bedroom I                    | 4.70 m x 3.60 m                   |
| Bedroom 2                    | 4.70 m x 3.60 m                   |
| Master Bedroom               | 4.30 m x 3.60 m                   |
| Dressing Room                | 2.00 m x 1.70 m                   |
| Master Bedroom Toilet        | 2.90 m x 1.70 m                   |
| Bathroom                     | 2.90 m x 1.60 m                   |
| Guest bathroom - Powder Room | 2.50 m x 1.50 m - 1.00 m x 0.60 m |
| Kitchen                      | 2.60 m x 3.60 m                   |
| Maid's Room                  | 2.20 m x 1.80 m                   |
| Maid's Room toilet           | 1.20 m x 1.80 m                   |
| Terrace                      | 6.20 m x 1.70 m                   |
|                              |                                   |