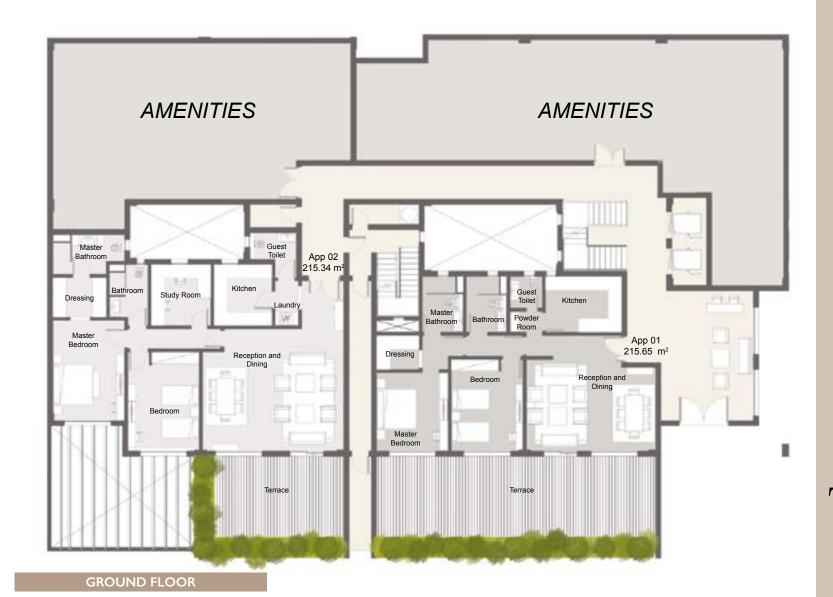

# TypeA

Apartment 01 215.65 m² Apartment 02 215.34 m<sup>2</sup>

Type A

| APARTMENT 01          |                                   |
|-----------------------|-----------------------------------|
| Reception & Dining    | 4.90 m x 4.60 m - 1.70 m x 4.30 m |
| Bedroom               | 3.60 m x 4.60 m                   |
| Bathroom              | 2.0m x 2.80 m                     |
| Master Bedroom        | 3.60 m x 3.90 m                   |
| Master Bedroom Toilet | 2.10 m x 2.80 m                   |
| Dressing Room         | 2.10 m x 1.70 m                   |
| Guest Bathroom        | 1.60 m x 1.60 m                   |
| Kitchen - Powder Room | 2.80 m × 3.80 m - 1.10 m × 0.80 m |
| Terrace               | 14.00 m x 4.80 m                  |
|                       |                                   |

| APARTMENT 02          |                                   |
|-----------------------|-----------------------------------|
| Reception & Dining    | 7.10 m x 5.00 m                   |
| Bedroom               | 3.60 m × 5.00 m                   |
| Master Bedroom        | 3.60 m x 5.00 m                   |
| Master Bedroom Toilet | 3.60 m x 2.00 m                   |
| Oressing Room         | 2.70 m x 2.00 m                   |
| Bathroom              | 1.90 m x 3.10 m                   |
| Kitchen - Laundry     | 2.90 m × 3.10 m - 1.20 m × 0.80 m |
| Study Room            | 3.10 m × 3.00 m                   |
| Guest Bathroom        | 2.40 m x 1.40 m                   |
| Terrace               | 7.40 m x 4.80 m                   |
|                       |                                   |