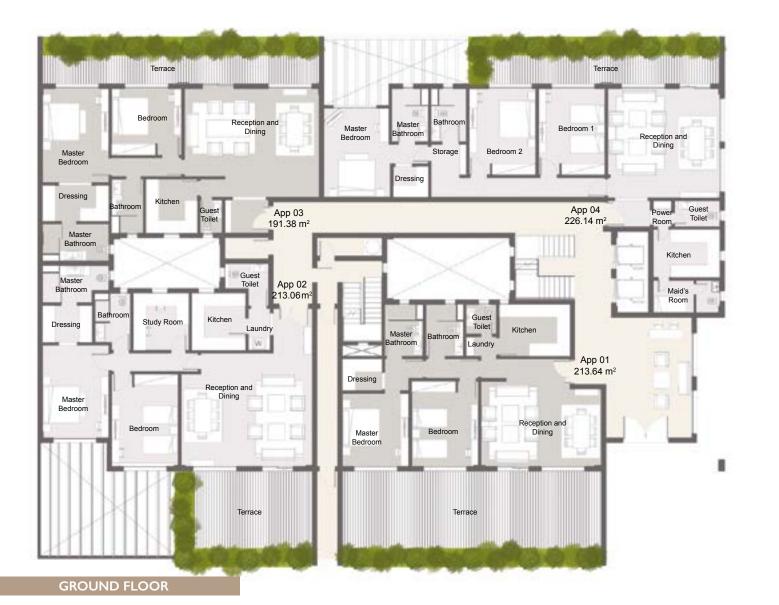

# TypeB

Apartment 01 213.64 m<sup>2</sup> Apartment 02 213.06 m<sup>2</sup> Apartment 03 | 191.38 m² Apartment 04 | 226.14 m<sup>2</sup>

APARTMENT 01

Reception & Dining

Master Bedroom

Dressing Room Guest Bathroom

Kitchen - Laundry

Master Bedroom Toilet

Bedroom

Bathroom

Terrace

#### APARTMENT 02 7.10 m x 5.00 m Reception & Dining 5.00 m x 3.60 m Bedroom 5.00 m x 3.60 m Master Bedroom 3.60 m x 2.00 m Master Bedroom Toilet 2.70 m x 2.00 m Dressing Room 2.60 m x 1.90 m Bathroom 3.10 m x 2.90 m - 1.20 m x 0.80 m Kitchen - Laundry $3.10 \text{ m} \times 3.00 \text{ m}$ Study Room 2.40 m x 1.40 m Guest Bathroom 7.10 m x 4.70 m Terrace

6.50 m x 4.60 m

4.60 m x 3.60 m

2.80 m x 2.00 m

3.90 m x 3.60 m

2.80 m x 2.10 m

2.10 m x 1.70 m

1.60 m x 1.60 m

14.00 m x 4.80 m

3.80 m x 2.80 m - 1.00 m x 0.80 m

| APARTMENT 03            |                                   |
|-------------------------|-----------------------------------|
| Reception & Dining      | 4.40 m x 3.85 m - 5.90 m x 2.90 m |
| Bedroom                 | 3.80 m x 3.60 m                   |
| Master Bedroom          | 5.10 m x 3.60 m                   |
| Master Bedroom Bathroom | 3.60 m x 2.00 m                   |
| Dressing Room           | 3.60 m x 1.90 m                   |
| Bathroom                | 2.90 m x 1.70 m                   |
| Kitchen                 | 2.90 m x 2.80 m                   |
| Guest Bathroom          | 1.80 m x 1.20 m                   |
| Terrace                 | 15.00 m x 2.50 m                  |
|                         |                                   |

| APARTMENT 04                 |                                   |
|------------------------------|-----------------------------------|
| Reception & Dining           | 4.70 m x 3.05 m - 5.90 m x 3.05 m |
| Bedroom I                    | 4.70 m x 3.60 m                   |
| Bedroom 2                    | 4.70 m x 3.60 m                   |
| Bathroom - Storage           | 2.90 m x 1.90 m - 1.65 m x 0.40 m |
| Master Bedroom               | 4.80 m x 3.60 m                   |
| Master Bedroom Bathroom      | 2.90 m x 2.00 m                   |
| Dressing Room                | 1.90 m x 1.70 m                   |
| Guest Bathroom - Powder Room | 2.50 m x 1.40 m - 1.00 m x 0.50 m |
| Maid's Room                  | 2.20 m x 1.80 m                   |
| Maid's Room Toilet           | 1.80 m x 1.30 m                   |
| Kitchen                      | 3.60 m x 2.60 m                   |
| Terrace                      | 13.50 m x 2.50 m                  |
|                              |                                   |