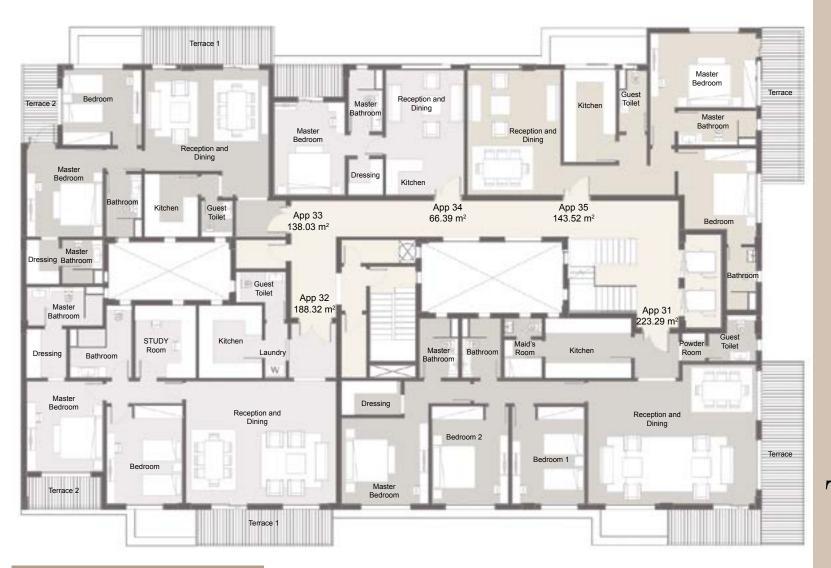

Apartment 31 223.29 m<sup>2</sup>
Apartment 32 188.32m<sup>2</sup>
Apartment 33 138.03 m<sup>2</sup>
Apartment 34 66.39 m<sup>2</sup>
Apartment 35 143.52 m<sup>2</sup>

## Type B

| APARTMENT 31                 |                                   |
|------------------------------|-----------------------------------|
| Reception & Dining           | 4.80 m x 4.50 m - 6.60 m x 3.50 m |
| Bedroom I                    | 4.60 m x 3.40 m                   |
| Bedroom 2                    | 4.60 m x 3.60 m                   |
| Master Bedroom               | 4.10 m x 4.10 m                   |
| Dressing room                | 2.80 m x 1.60 m                   |
| Master Bedroom Toilet        | 2.80 m x 1.90 m                   |
| Bathroom                     | 2.80 m x 1.90 m                   |
| Kitchen                      | 4.10 m x 2.80 m                   |
| Maid's room                  | 1.80 m x 1.80 m                   |
| Maid's room Toilet           | 1.80 m × 0.90 m                   |
| Guest Bathroom - Powder Room | 2.20 m x 2.20 m - 1.10 m x 0.40 m |
| Terrace                      | 4.35 m x 1.60 m - 8.40 m x 1.90 m |
|                              |                                   |

| APARTMENT 32          |                                   |
|-----------------------|-----------------------------------|
| Reception & Dining    | 7.10 m x 4.90 m                   |
| Bedroom               | 4.60 m x 3.60 m                   |
| Master Bedroom        | 4.30 m x 3.60 m                   |
| Dressing Room         | 2.30 m x 1.90 m                   |
| Master Bedroom Toilet | 3.60 m x 1.80 m                   |
| Bathroom              | 3.40 m x 2.90 m                   |
| Study Room            | 3.40 m x 2.90 m                   |
| Kitchen - Laundry     | 3.40 m x 3.00 m - 1.00 m x 0.80 m |
| Guest Bathroom        | 2.30 m x 1.50 m                   |
| Terrace1 - Terrace2   | 6.40 m x 1.60 m - 3.60 m x 1.40 m |

| PARTMENT 33          |                                   |
|----------------------|-----------------------------------|
| eception & Dining    | 5.90 m x 3.80 m                   |
| droom                | 3.60 m x 3.70 m                   |
| aster Bedroom        | 4.20 m x 3.60 m                   |
| ressing Room         | 2.10 m x 1.50 m                   |
| aster Bedroom Toilet | 2.10 m x 1.90 m                   |
| tchen                | 3.00 m x 2.50 m                   |
| throom               | 3.00 m x 1.70 m                   |
| uest Bathroom        | 1.70 m x 1.50 m                   |
| rraceI - Terrace2    | 6.00 m x 1.70 m - 3.60 m x 1.60 m |
| PARTMENT 34          |                                   |
| eception & Dining    | 3.70 m x 3.20 m                   |
| aster Bedroom        | 4.40 m x 3.40 m                   |
| aster Bedroom Toilet | 2.90 m x 1.60 m                   |
| ressing Room         | 1.70 m x 1.60 m                   |
| tchenette            | 1.70 m x 1.70 m                   |
| rrace                | 3.25 m x 1.40 m                   |
| PARTMENT 35          |                                   |
| eception & Dining    | 5.90 m x 4.40 m                   |
| droom                | 3.80 m x 3.70 m                   |
| droom Toilet         | 2.90 m x 1.40 m                   |
| aster Bedroom        | 5.00 m x 3.50 m                   |
| aster Bedroom Toilet | 3.70 m x 1.60 m                   |
| tchen                | 4.40 m x 2.40 m                   |
| uest Bathroom        | 2.90 m x 1.30 m                   |
| rrace                | 7.00 m x 1.90 m                   |
|                      |                                   |