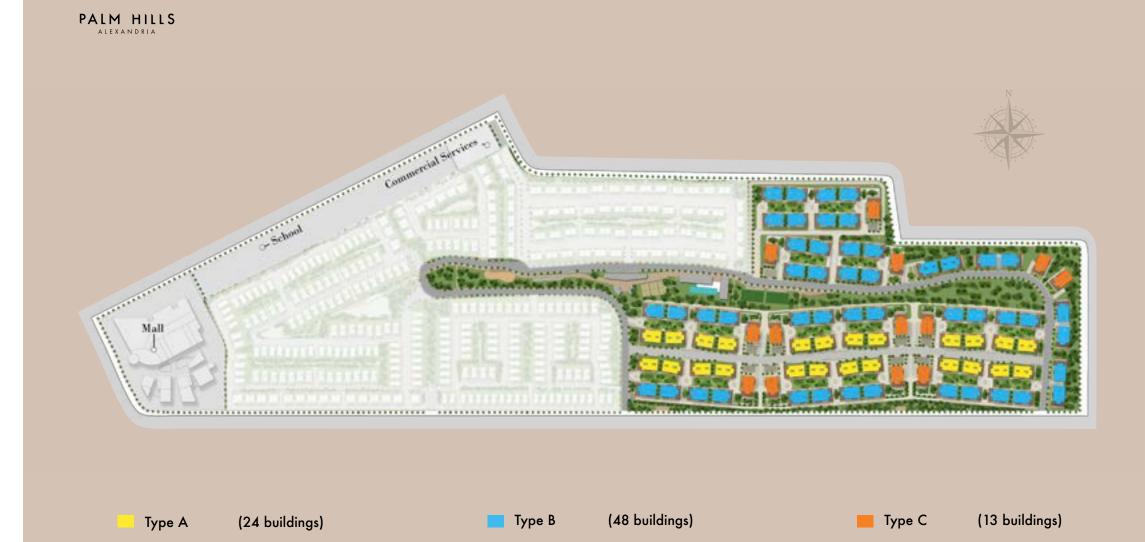

## **MASTER PLAN**

## Palm Residence

### A STIRRING SENSE OF BELONGING

We bring you Palm Residence, our elegant apartments with areas starting from of 66.56 m<sup>2</sup> to 205.66 m<sup>2</sup> ranging from a more cozy one bedroom, to a more spacious three bedroom. The Green Spine, the backbone of our community, links all the clusters together, through an open green space that unifies residents with extraordinary natural scenery and an abundant amount of amenities and activity-filled features.