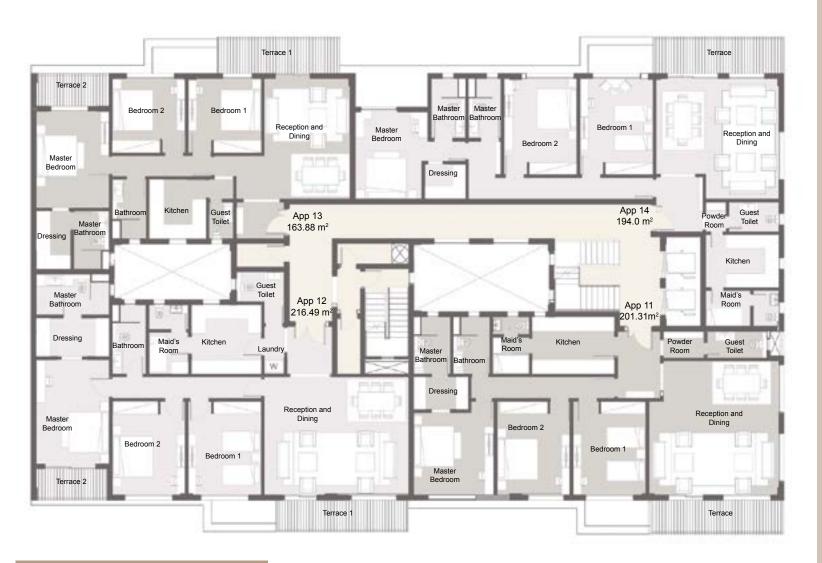

Apartment 11 201.31 m<sup>2</sup> Apartment 12 216.49 m<sup>2</sup> Apartment 13 | 163.88 m² Apartment 14 194.0 m<sup>2</sup>

## Type B

| PARTMENT II                 |                                    |
|-----------------------------|------------------------------------|
| eception & Dining           | 6.40 m x 4.60 m - 5.70 m x 2.00 m  |
| edroom I                    | 4.60 m x 3.60 m                    |
| edroom 2                    | 4.60 m x 3.60 m                    |
| laster Bedroom              | 4.10 m x 4.00 m                    |
| laster Bedroom toilet       | 2.80 m x 1.80 m                    |
| Pressing Room               | 2.70 m x 1.60 m                    |
| athroom                     | 2.80 m x 1.80 m                    |
| itchen                      | 4.10 m x 2.80 m                    |
| uest Bathroom - Powder Room | 2.90 m x 1.30 m - 2.00 m x 0.350 m |
| laid's Room                 | 1.80 m x 1.80 m                    |
| laid's Room Toilet          | 1.80 m x 0.90 m                    |
| errace                      | 6.40 m x 1.55 m                    |
|                             |                                    |

| APARTMENT 12          |                                    |
|-----------------------|------------------------------------|
| Reception & Dining    | 4.75 m x 3.20 m - 5.80 m x 3.90 m  |
| Bedroom I             | 4.60 m x 3.60 m                    |
| Bedroom 2             | 4.60 m x 3.60 m                    |
| Master Bedroom        | 5.10 m x 3.60 m                    |
| Master Bedroom Toilet | 3.60 m x 2.00 m                    |
| Dressing Room         | 3.60 m x 1.90 m                    |
| Kitchen - Laundry     | 3.40 m x 3.40 m - 1.00 m x 0.75 m  |
| Maid's Room           | 2.00 m x 1.90 m                    |
| Maid's Room Toilet    | 1.90 m x 1.20 m                    |
| Bathroom              | 3.40 m x 1.70 m                    |
| Guest Bathroom        | 2.30 m x 1.55 m                    |
| Terrace1 - Terrace2   | 6.25 m x 1.50 m - 3.450 m x 1.40 m |

| PARTMENT 13         |                                   |
|---------------------|-----------------------------------|
| ception & Dining    | 5.90 m x 4.20 m                   |
| droom I             | 3.70 m x 3.60 m                   |
| droom 2             | 3.70 m x 3.60 m                   |
| ster Bedroom        | 4.80 m x 3.60 m                   |
| ster Bedroom Toilet | 2.90 m x 1.70 m                   |
| ressing Room        | 2.90 m x 1.70 m                   |
| throom              | 2.90 m x 1.70 m                   |
| est Bathroom        | 1.80 m x 1.20 m                   |
| chen                | 2.90 m x 2.80 m                   |
| rrace1 - Terrace2   | 5.90 m x 1.70 m - 3.60 m x 1.50 m |

| PARTMENT 14                 |                                   |
|-----------------------------|-----------------------------------|
| ception & Dining            | 5.90 m x 3.00 m - 4.70 m x 3.00 m |
| droom I                     | 4.70 m x 3.60 m                   |
| droom 2                     | 4.70 m x 3.60 m                   |
| ster Bedroom                | 4.30 m x 3.60 m                   |
| ressing Room                | 2.00 m x 1.70 m                   |
| ster Bedroom Toilet         | 2.90 m x 1.70 m                   |
| throom                      | 2.90 m x 1.60 m                   |
| iest Bathroom - Powder Room | 2.50 m x 1.50 m - 1.00 m x 0.55 m |
| cchen                       | 3.60 m x 2.60 m                   |
| id's Room                   | 2.20 m x 1.80 m                   |
| id's Room Toilet            | 1.80 m x 1.20 m                   |
| rrace                       | 6.20 m x 1.70 m                   |
|                             |                                   |