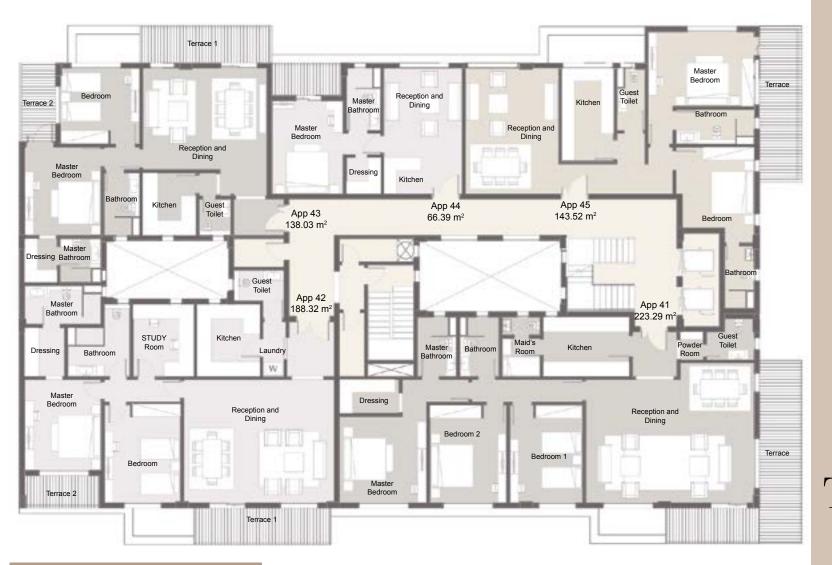

| artment 41 | 223.29 m² |
|------------|-----------|
| artment 42 | 188.32m²  |
| artment 43 | 138.03 m² |
| artment 44 | 66.39 m²  |
| artment 45 | 143.52 m² |

## Type B

| APARTMENT 41                 |                                   |
|------------------------------|-----------------------------------|
| Reception & Dining           | 4.80 m × 4.50 m - 6.60 m × 3.50 m |
| Bedroom I                    | 4.60 m x 3.40 m                   |
| Bedroom 2                    | 4.60 m x 3.60 m                   |
| Master Bedroom               | 4.10 m x 4.10 m                   |
| Dressing room                | 2.80 m x 1.60 m                   |
| Master Bedroom Toilet        | 2.80 m x 1.90 m                   |
| Bathroom                     | 2.80 m x 1.90 m                   |
| Kitchen                      | 4.10 m x 2.80 m                   |
| Maid's Room                  | 1.80 m x 1.80 m                   |
| Maid's Room Toilet           | 1.80 m x 0.90 m                   |
| Guest Bathroom - Powder Room | 2.20 m x 2.20 m - 1.10 m x 0.40 m |
| Terrace                      | 4.35 m x 1.60 m - 8.40 m x 1.90 m |
|                              |                                   |

| APARTMENT 42          |                                   |
|-----------------------|-----------------------------------|
| Reception & Dining    | 7.10 m x 4.90 m                   |
| Bedroom               | 4.60 m x 3.60 m                   |
| Master Bedroom        | 4.30 m x 3.60 m                   |
| Dressing Room         | 2.30 m x 1.90 m                   |
| Master Bedroom Toilet | 3.60 m x 1.80 m                   |
| Bathroom              | 3.40 m x 2.90 m                   |
| Study Room            | 3.40 m x 2.90 m                   |
| Kitchen - Laundry     | 3.40 m x 3.00 m - 1.00 m x 0.80 m |
| Guest Bathroom        | 2.30 m x 1.50 m                   |
| Terrace1 - Terrace2   | 6.40 m x 1.60 m - 3.60 m x 1.40 m |

| PARTMENT 43          |                                   |
|----------------------|-----------------------------------|
| eception & Dining    | 5.90 m x 3.80 m                   |
| droom                | 3.60 m x 3.70 m                   |
| aster Bedroom        | 4.20 m x 3.60 m                   |
| ressing Room         | 2.10 m x 1.50 m                   |
| aster Bedroom Toilet | 2.10 m x 1.90 m                   |
| tchen                | 3.00 m x 2.50 m                   |
| throom               | 3.00 m x 1.70 m                   |
| uest Bathroom        | 1.70 m x 1.50 m                   |
| rracel - Terrace2    | 6.00 m x 1.70 m - 3.60 m x 1.60 m |
| PARTMENT 44          |                                   |
| eception & Dining    | 3.70 m x 3.20 m                   |
| aster Bedroom        | 4.40 m x 3.40 m                   |
| aster Bedroom Toilet | 2.90 m x 1.60 m                   |
| ressing Room         | 1.70 m x 1.60 m                   |
| tchenette            | 1.70 m x 1.70 m                   |
| rrace                | 3.25 m x 1.40 m                   |
| PARTMENT 45          |                                   |
| eception & Dining    | 5.90 m x 4.40 m                   |
| droom                | 3.80 m x 3.70 m                   |
| droom Toilet         | 2.90 m x 1.40 m                   |
| aster Bedroom        | 5.00 m x 3.50 m                   |
| aster Bedroom Toilet | 3.70 m x 1.60 m                   |
| tchen                | 4.40 m x 2.40 m                   |
| uest Bathroom        | 2.90 m x 1.30 m                   |
| rrace                | 7.00 m x 1.90 m                   |
|                      |                                   |