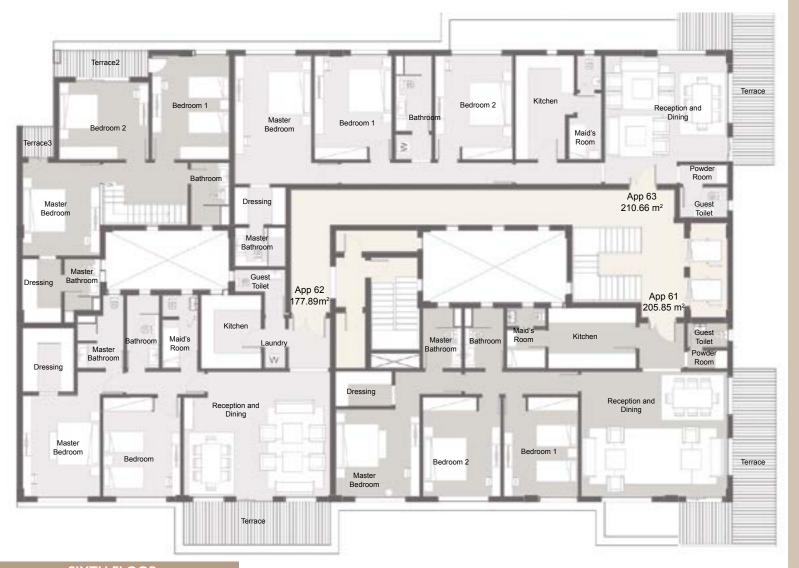

FIFTH FLOOR

Apartment 61 205.85 m<sup>2</sup> **Apartment 62** 177.89 m<sup>2</sup> **Apartment 63** 210.66 m<sup>2</sup>

Type A

| APARTMENT 61                 |                                   |
|------------------------------|-----------------------------------|
| Reception & Dining           | 3.80 m x 4.90 m - 3.00 m x 5.80 m |
| Bedroom I                    | 3.60 m x 4.60 m                   |
| Bedroom 2                    | 3.40 m x 4.60 m                   |
| Master Bedroom               | 3.90 m x 4.10 m                   |
| Dressing Room                | 1.60 m x 2.60 m                   |
| Master Bedroom Toilet        | 1.80 m x 2.80 m                   |
| Bathroom                     | 1.80 m x 2.80 m                   |
| Kitchen                      | 2.80 m x 4.10 m                   |
| Maid's Room                  | 1.80 m x 1.80 m                   |
| Maid's Room Toilet           | 1.80 m x 0.90 m                   |
| Guest Bathroom - Powder Room | 1.90 m x 1.10 m - 1.15 m x 0.85 m |
| Terrace                      | 2.00 m x 2.50 m - 2.00 m x 8.00 m |
|                              |                                   |

| APARTMENT 62          |                                   |
|-----------------------|-----------------------------------|
| Reception & Dining    | 6.80 m x 4.60 m                   |
| Bedroom I             | 4.60 m x 3.60 m                   |
| Master Bedroom        | 4.70 m x 3.60 m                   |
| Dressing Room         | 2.40 m x 3.00 m                   |
| Master Bedroom Toilet | 2.20 m x 3.40 m                   |
| Bathroom              | 3.40 m x 1.50 m                   |
| Maid's Room           | 2.30 m x 1.70 m                   |
| Maid's Room Toilet    | 1.70 m x 1.00 m                   |
| Kitchen - Laundry     | 3.40 m x 2.80 m - 1.00 m x 1.00 m |
| Guest Bathroom        | 2.40 m x 1.00 m                   |
| Terrace               | 2.00 m x 6.85 m                   |

| 5.70 m x 4.90 m                                                               |
|-------------------------------------------------------------------------------|
| 3.60 m x 4.80 m                                                               |
| 3.60 m x 4.80 m                                                               |
| 6.00 m x 3.60 m                                                               |
| 2.40 m x 1.70 m                                                               |
| 2.40 m x 1.80 m                                                               |
| 2.70 m x 4.80 m                                                               |
| 3.50 m x 1.70 m - 1.20 m x 0.80 m                                             |
| 1.90 m x 1.15 m                                                               |
| 1.60 m x 1.10 m                                                               |
| $1.40 \text{ m} \times 2.20 \text{ m} - 1.14 \text{ m} \times 0.90 \text{ m}$ |
| 2.00 m x 7.00 m - 2.50 m x 1.90 m                                             |
|                                                                               |