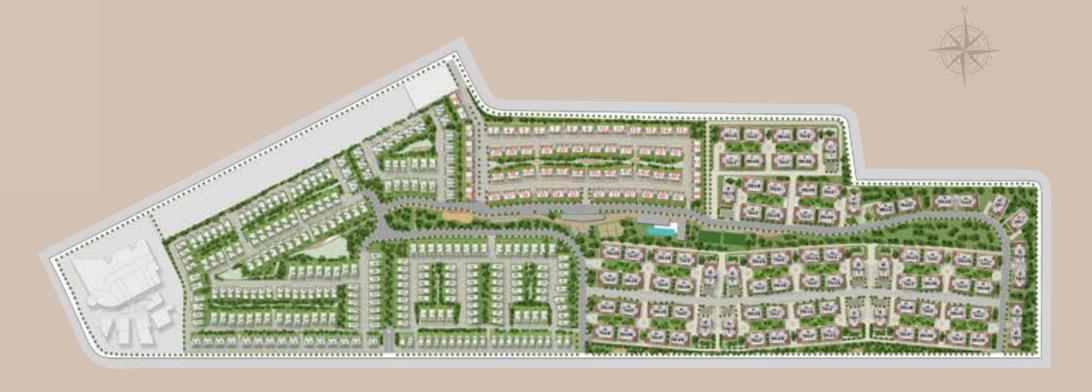

## **MASTER PLAN**

# Meticulously designed to meet your needs

Palm Hills Alexandria has been designed to incorporate a fully-operational mix-use commercial area, containing many facilities including an international school, mall, and The Green Spine.