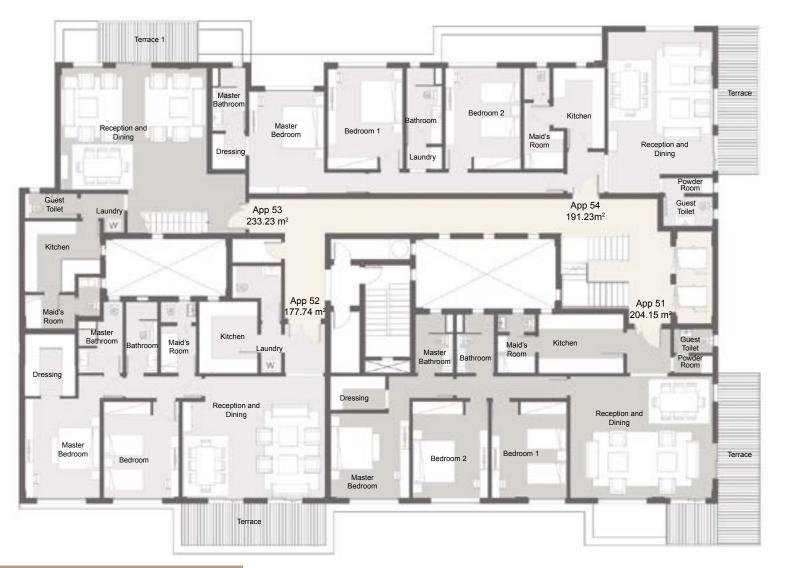

Apartment 51 204.09 m<sup>2</sup> **Apartment 52** 177.69 m<sup>2</sup> **Apartment 53** 233.16 m<sup>2</sup> **Apartment 54** 191.17 m<sup>2</sup>