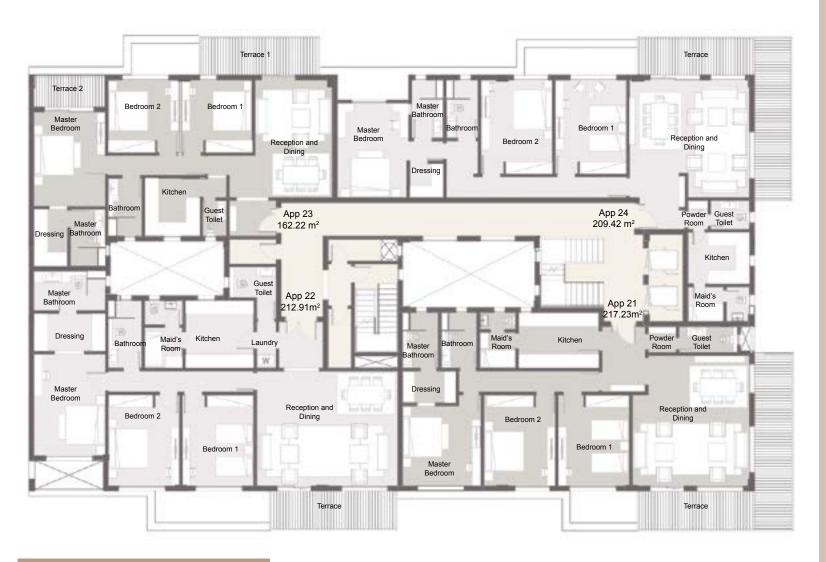

Apartment 21 217.23 m<sup>2</sup> **Apartment 22** 212.91m<sup>2</sup> Apartment 23 | 162.22 m<sup>2</sup> **Apartment 24** 209.42 m<sup>2</sup>

## Type B

| APARTMENT 21                 |                                                                               |
|------------------------------|-------------------------------------------------------------------------------|
| Reception & Dining           | 5.90 m x 4.60 m - 5.10 m x 2.00 m                                             |
| Bedroom I                    | 4.60 m x 3.60 m                                                               |
| Sedroom 2                    | 4.60 m x 3.60 m                                                               |
| 1aster Bedroom               | 4.10 m x 4.00 m                                                               |
| Pressing room                | 2.70 m x 1.60 m                                                               |
| 1aster Bedroom Toilet        | 2.80 m x 1.80 m                                                               |
| Bathroom                     | 2.80 m x 1.80 m                                                               |
| (itchen                      | 4.10 m x 2.80 m                                                               |
| 1aid's room                  | 1.80 m x 1.80 m                                                               |
| 1aid's Room Toilet           | 1.80 m x 0.90 m                                                               |
| Guest Bathroom - Powder Room | $2.90 \text{ m} \times 1.30 \text{ m} - 1.40 \text{ m} \times 0.40 \text{ m}$ |
| -<br>errace                  | 5.80 m x 1.90 m - 8.80 m x 1.90 m                                             |
|                              |                                                                               |

| APARTMENT 22            |                                   |
|-------------------------|-----------------------------------|
| Reception & Dining      | 7.10 m x 5.80 m                   |
| Bedroom I               | 4.60 m x 3.60 m                   |
| Bedroom 2               | 4.60 m x 3.60 m                   |
| Master Bedroom          | 5.1m x 3.60 m                     |
| Dressing Room           | 3.60 m x 1.90 m                   |
| Master Bedroom Bathroom | 3.60 m x 2.00 m                   |
| Bathroom                | 3.40 m x 1.70 m                   |
| Maid's Room             | 2.00 m x 1.90 m                   |
| Maid's Room Bathroom    | 1.90 m x 1.20 m                   |
| Kitchen - Laundry       | 3.40 m x 3.40 m - 1.00 m x 0.75 m |
| Guest Bathroom          | 2.30 m x 1.60 m                   |
| Terrace                 | 6.25 m x 1.90 m                   |

| APARTMENT 23            |                                   |
|-------------------------|-----------------------------------|
| Reception & Dining      | 5.90 m × 3.90 m                   |
| Bedroom I               | 3.70 m x 3.50 m                   |
| Bedroom 2               | 3.70 m × 3.60 m                   |
| Master Bedroom          | 4.80 m x 3.60 m                   |
| Dressing Room           | 2.90 m x 1.70 m                   |
| Master Bedroom Bathroom | 2.90 m x 1.70 m                   |
| Kitchen                 | 2.90 m x 2.80 m                   |
| Bathroom                | 2.90 m x 1.70 m                   |
| Guest Bathroom          | 1.80 m x 1.20 m                   |
| Terrace1 - Terrace2     | 5.90 m x 1.90 m - 3.60 m x 1.50 m |

| APARTMENT 24                 |                                    |
|------------------------------|------------------------------------|
| Reception & Dining           | 4.70 m × 3.050 m - 3.90 m × 3.05 m |
| Bedroom I                    | 4.70 m x 3.60 m                    |
| Bedroom 2                    | 4.70 m x 3.60 m                    |
| Bathroom                     | 2.90 m x 1.60 m                    |
| Master Bedroom               | 4.80 m x 3.60 m                    |
| Master Bedroom Toilet        | 2.90 m x 1.60 m                    |
| Dressing Room                | 1.70 m x 1.70 m                    |
| Guest Bathroom - Powder Room | 2.00 m x 1.50 m - 1.00 m x 0.60 m  |
| Kitchen                      | 3.10 m x 2.60 m                    |
| Maid's Room                  | 1.80 m x 1.80 m                    |
| Maid's Room Toilet           | 1.80 m x 1.20 m                    |
| Terrace                      | 5.80 m x 1.90 m - 1.90 m x 9.00 m  |
|                              |                                    |