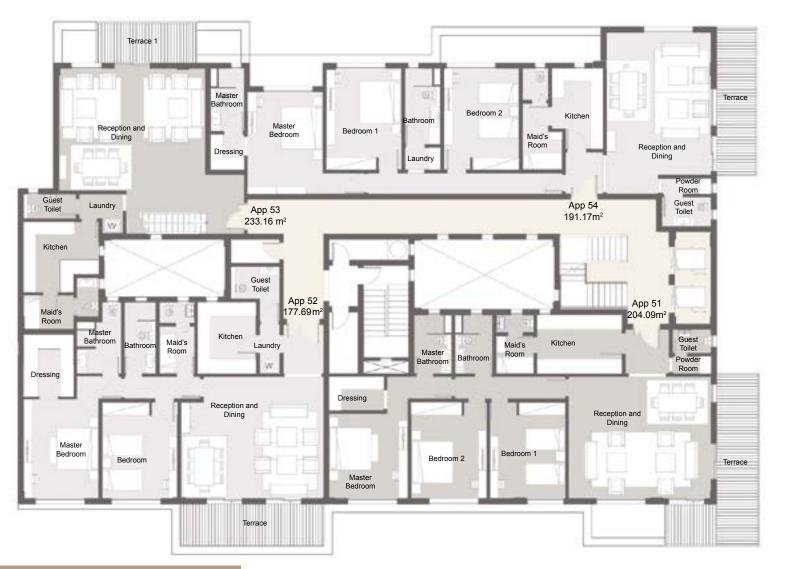

Apartment 51 204.09 m<sup>2</sup> **Apartment 52** 177.69 m<sup>2</sup> **Apartment 53** 233.16 m<sup>2</sup> **Apartment 54** 191.17 m<sup>2</sup>

## Type B

| PARTMENT 51                 |                                   |
|-----------------------------|-----------------------------------|
| eception & Dining           | 5.80 m x 3.00 m - 4.80 m x 3.70 m |
| edroom I                    | 4.60 m × 3.60 m                   |
| edroom 2                    | 4.60 m × 3.60 m                   |
| aster Bedroom               | 4.10 m x 3.80 m                   |
| ressing room                | 2.60 m x 1.60 m                   |
| aster Bedroom Bathroom      | 2.80 m x 1.80 m                   |
| throom                      | 2.80 m x 1.80 m                   |
| tchen                       | 4.10 m x 2.80 m                   |
| aid's room                  | 1.80 m x 1.80 m                   |
| aid's Room Toilet           | 1.80 m x 0.90 m                   |
| uest Bathroom - Powder Room | 1.90 m x 1.10 m - 1.15 m x 0.85 m |
| errace                      | 2.40 m x 2.00 m - 8.00 m x 2.00 m |
|                             |                                   |

| APARTMENT 52          |                                   |
|-----------------------|-----------------------------------|
| Reception & Dining    | 6.95 m x 4.60 m                   |
| Bedroom               | 4.60 m x 3.60 m                   |
| Master Bedroom        | 4.80 m x 3.60 m                   |
| Dressing Room         | 3.00 m x 2.40 m                   |
| Master Bedroom Toilet | 3.40 m x 2.10 m                   |
| Bathroom              | 3.40 m x 1.50 m                   |
| Maid's Room           | 2.30 m x 1.70 m                   |
| 1aid's Room Toilet    | 1.70 m x 1.00 m                   |
| Kitchen - Laundry     | 3.40 m x 2.80 m - 1.00 m x 1.00 m |
| Guest Bathroom        | 2.40 m x 1.60 m                   |
| Terrace Terrace       | 6.80 m x 2.00 m                   |
|                       |                                   |

| APARTMENT 53                 |                                                                               |
|------------------------------|-------------------------------------------------------------------------------|
| Reception & Dining           | 7.00 m x 5.80 m                                                               |
| Bedroom I                    | 4.20 m x 3.60 m                                                               |
| Bedroom 2                    | 4.80 m x 3.60 m                                                               |
| Master Bedroom               | 4.30 m x 3.60 m                                                               |
| Dressing Room                | 3.00 m x 1.80 m                                                               |
| Master Bedroom Toilet        | 2.40 m x 1.70 m                                                               |
| Kitchen - Laundry            | $3.60 \text{ m} \times 3.30 \text{ m} - 1.00 \text{ m} \times 0.70 \text{ m}$ |
| Bathroom                     | 2.90 m x 1.80 m                                                               |
| Maid's Room                  | 2.40 m x 1.60 m                                                               |
| Maid's Bathroom              | 1.90 m x 1.10 m                                                               |
| Guest Bathroom               | 2.50 m x 1.20 m                                                               |
| Terracel                     | 4.65 m x 1.90 m                                                               |
| Terrace2                     | 4.30 m x 1.20 m                                                               |
| Terrace3                     | 1.40 m x 1.30 m                                                               |
| APARTMENT 54                 |                                                                               |
| Reception & Dining           | 5.80 m x 5.00 m - 2.60 m x 1.00 m                                             |
| Bedroom I                    | 4.80 m x 3.60 m                                                               |
| Bedroom 2                    | 4.80 m x 3.60 m                                                               |
| Bathroom - Laundry           | 3.50 m x 1.70 m - 1.00 m x 0.80 m                                             |
| Master Bedroom               | 4.90 m x 3.60 m                                                               |
| Master Bedroom Toilet        | 3.00 m x 1.60 m                                                               |
| Dressing Room                | 1.70 m x 1.60 m                                                               |
| Guest Bathroom - Powder Room | 2.40 m x 1.40 m - 1.30 m x 0.75 m                                             |
| Kitchen                      | 3.80 m x 2.50 m                                                               |
| Maid's Room                  | 3.20 m x 1.90 m                                                               |
| Maid's Room Toilet           | 1.50 m x 1.30 m                                                               |
| Terrace                      | 6.85 m x 2.00 m                                                               |
|                              |                                                                               |