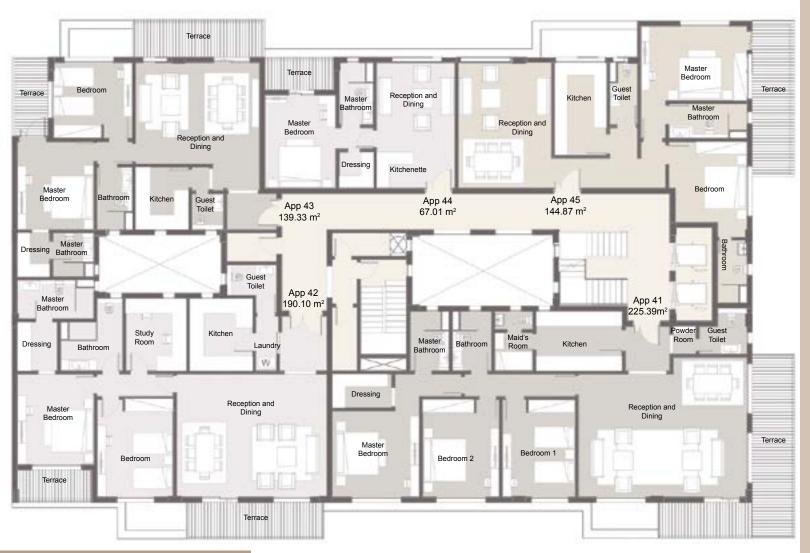

### THIRD FLOOR

Apartment 41 225.39 m<sup>2</sup> Apartment 42 | 190.10 m² Apartment 43 | 139.33 m² 67.01 m<sup>2</sup> Apartment 45 144.87 m<sup>2</sup>

### Type A

| APARTMENT 41                 |                                   |
|------------------------------|-----------------------------------|
| Reception & Dining           | 4.50 m x 4.80 m - 3.50 m x 6.60 m |
| Bedroom I                    | 3.40 m x 4.60 m                   |
| Bedroom 2                    | 3.60 m x 4.60 m                   |
| Master Bedroom               | 4.10 m x 4.10 m                   |
| Dressing room                | 1.60 m x 2.80 m                   |
| Master Bedroom Toilet        | 1.90 m x 2.80 m                   |
| Bathroom                     | 1.90 m x 2.80 m                   |
| Kitchen                      | 2.80 m x 4.10 m                   |
| Maid's Room                  | 1.80 m x 1.80 m                   |
| Maid's Room Toilet           | 1.80 m x 0.90 m                   |
| Guest bathroom - Powder Room | 2.20 m × 2.20 m - 1.10 m × 0.40 m |
| Terrace                      | 4.35 m x 1.60 m - 8.40 m x 1.90 m |
|                              |                                   |

| APARTMENT 42          |                                   |
|-----------------------|-----------------------------------|
| Reception & Dining    | 7.10 m x 4.90 m                   |
| Bedroom               | 4.60 m x 3.60 m                   |
| Master Bedroom        | 4.30 m x 3.60 m                   |
| Dressing Room         | 2.30 m x 1.90 m                   |
| Master Bedroom Toilet | 3.60 m x 1.80 m                   |
| Bathroom              | 3.40 m x 2.90 m                   |
| Study Room            | 3.40 m × 2.90 m                   |
| Kitchen - Laundry     | 3.40 m × 3.00 m - 1.00 m × 0.80 m |
| Guest Bathroom        | 2.30 m x 1.50 m                   |
| Terrace1 - Terrace2   | 6.30 m x 1.60 m - 3.60 m x 1.40 m |
|                       |                                   |

| PARTMENT 43         |                                   |
|---------------------|-----------------------------------|
| ception & Dining    | 5.90 m × 4.80 m                   |
| droom               | 3.60 m x 3.70 m                   |
| ster Bedroom        | 4.20 m × 3.60 m                   |
| essing Room         | 2.10 m x 1.50 m                   |
| ster Bedroom Toilet | 2.10 m x 1.90 m                   |
| chen                | 3.00 m x 2.50 m                   |
| throom              | 3.00 m x 1.70 m                   |
| est Bathroom        | 1.70 m x 1.50 m                   |
| racel - Terrace2    | 6.00 m x 1.70 m - 1.50 m x 3.65 m |
| PARTMENT 44         |                                   |
| ception & Dining    | 3.20 m x 3.70 m                   |
| ster Bedroom        | 4.40 m x 3.40 m                   |
| ster Bedroom Toilet | 2.90 m x 1.60 m                   |
| essing Room         | 1.70 m x 1.60 m                   |
| chenette            | 1.70 m x 1.70 m                   |
| race                | 3.25 m x 1.40 m                   |
| PARTMENT 45         |                                   |
| ception & Dining    | 5.90 m x 4.40 m                   |
| droom               | 3.80 m x 3.70 m                   |
| droom Toilet        | 2.90 m x 1.40 m                   |
| ster Bedroom        | 5.00 m x 3.50 m                   |
| ster Bedroom Toilet | 1.60 m x 3.70 m                   |
| chen                | 4.40 m x 2.40 m                   |
| est Bathroom        | 2.90 m x 1.30 m                   |
| race                | 1.90 m x 0.70 m                   |
|                     |                                   |