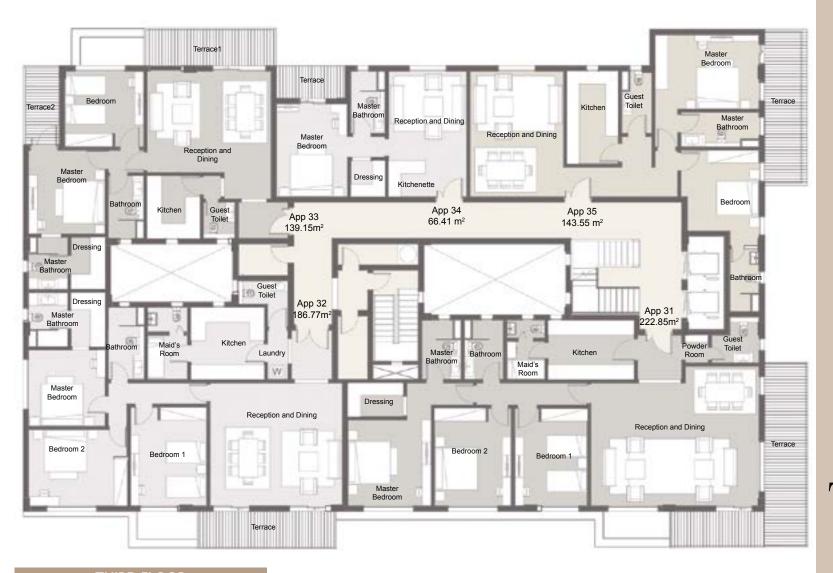

Apartment 31 222.85 m<sup>2</sup>
Apartment 32 186.77 m<sup>2</sup>
Apartment 33 139.15 m<sup>2</sup>
Apartment 34 66.41 m<sup>2</sup>
Apartment 35 143.55 m<sup>2</sup>