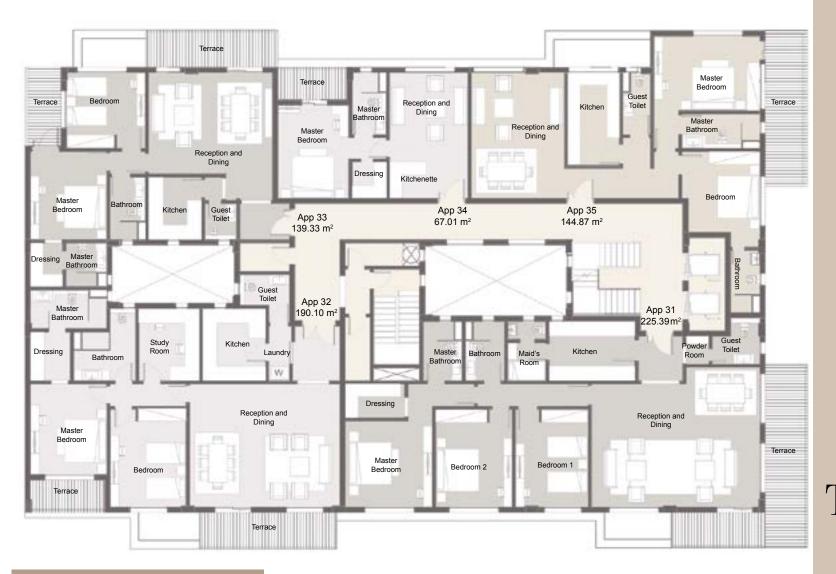

| rtment 31 | 225.39 m²             |  |
|-----------|-----------------------|--|
| rtment 32 | 190.10 m <sup>2</sup> |  |
| rtment 33 | 139.33 m²             |  |
| rtment 34 | 67.01 m <sup>2</sup>  |  |
| rtment 35 | 144.87 m²             |  |

## Type A

| APARTMENT 31                 |                                                                               |
|------------------------------|-------------------------------------------------------------------------------|
| Reception & Dining           | 4.50 m x 4.80 m - 3.50 m x 6.60 m                                             |
| Bedroom I                    | 3.40 m x 4.60 m                                                               |
| Bedroom 2                    | 3.60 m x 4.60 m                                                               |
| Master Bedroom               | 4.10 m x 4.10 m                                                               |
| Dressing room                | 1.60 m x 2.80 m                                                               |
| Master Bedroom Toilet        | 1.90 m x 2.80 m                                                               |
| Bathroom                     | 1.90 m x 2.80 m                                                               |
| Kitchen                      | 2.80 m x 4.10 m                                                               |
| Maid's room                  | 1.80 m x 1.80 m                                                               |
| Maid's Room Toilet           | 1.80 m x 0.90 m                                                               |
| Guest bathroom - Powder Room | $2.20 \text{ m} \times 2.20 \text{ m} - 1.10 \text{ m} \times 0.40 \text{ m}$ |
| Terrace                      | 4.35 m x 1.60 m - 8.40 m x 1.90 m                                             |
|                              |                                                                               |

| APARTMENT 32          |                                   |
|-----------------------|-----------------------------------|
| Reception & Dining    | 7.10 m x 4.90 m                   |
| Bedroom               | 4.60 m x 3.60 m                   |
| Master Bedroom        | 4.30 m x 3.60 m                   |
| Dressing Room         | 2.30 m x 1.90 m                   |
| Master Bedroom Toilet | 3.60 m x 1.80 m                   |
| Bathroom              | 3.40 m x 2.90 m                   |
| Study Room            | 3.40 m x 2.90 m                   |
| Kitchen - Laundry     | 3.40 m x 3.00 m - 1.00 m x 0.80 m |
| Guest Bathroom        | 2.30 m x 1.50 m                   |
| Terrace1 - Terrace2   | 6.30 m x 1.60 m - 3.60 m x 1.40 m |

| PARTMENT 33          |                                   |
|----------------------|-----------------------------------|
| eception & Dining    | 5.90 m x 4.80 m                   |
| droom                | 3.60 m x 3.70 m                   |
| aster Bedroom        | 4.20 m x 3.60 m                   |
| ressing Room         | 2.10 m x 1.50 m                   |
| aster Bedroom Toilet | 2.10 m x 1.90 m                   |
| tchen                | 3.00 m x 2.50 m                   |
| throom               | 3.00 m x 1.70 m                   |
| uest Bathroom        | 1.70 m x 1.50 m                   |
| rracel - Terrace2    | 6.00 m x 1.70 m - 1.50 m x 3.65 m |
| PARTMENT 34          |                                   |
| eception & Dining    | 3.20 m x 3.70 m                   |
| aster Bedroom        | 4.40 m x 3.40 m                   |
| aster Bedroom Toilet | 2.90 m x 1.60 m                   |
| ressing Room         | 1.70 m x 1.60 m                   |
| tchenette            | 1.70 m x 1.70 m                   |
| rrace                | 3.25 m x 1.40 m                   |
| PARTMENT 35          |                                   |
| eception & Dining    | 5.90 m x 4.40 m                   |
| edroom               | 3.80 m x 3.70 m                   |
| droom Toilet         | 2.90 m x 1.40 m                   |
| aster Bedroom        | 5.00 m x 3.50 m                   |
| aster Bedroom Toilet | 1.60 m x 3.70 m                   |
| tchen                | 4.40 m x 2.40 m                   |
| uest Bathroom        | 2.90 m x 1.30 m                   |
| rrace                | 1.90 m x 0.70 m                   |