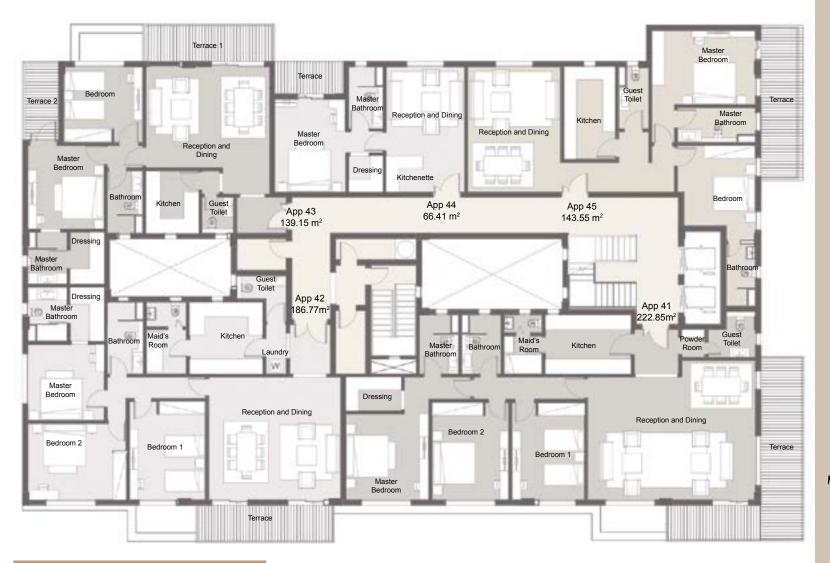

Apartment 31 222.85 m<sup>2</sup>
Apartment 32 186.77 m<sup>2</sup>
Apartment 33 139.15 m<sup>2</sup>
Apartment 34 66.41 m<sup>2</sup>
Apartment 35 143.55 m<sup>2</sup>