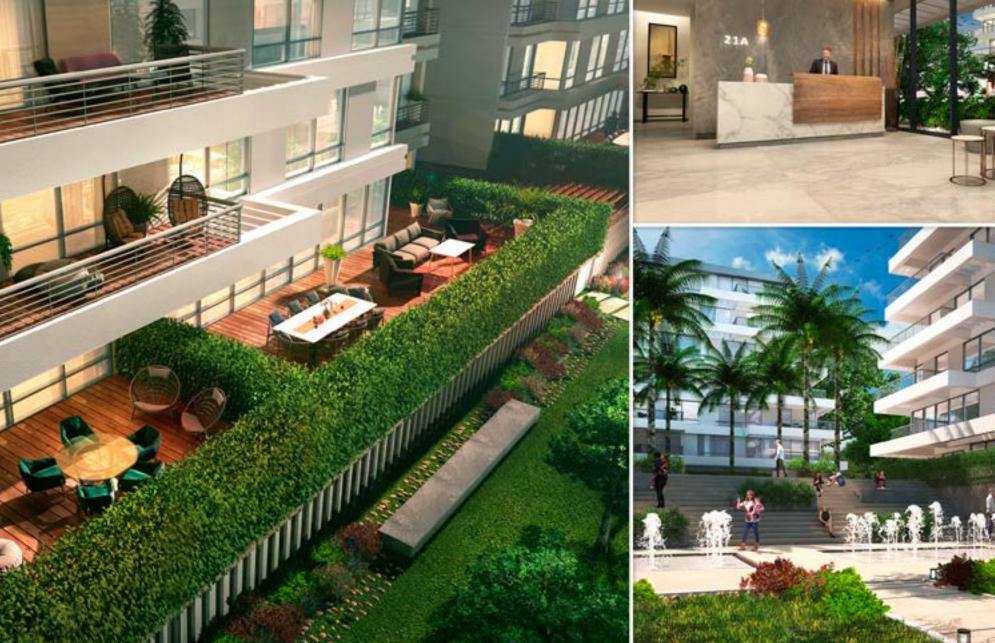

# Meticulously designed to meet your needs

Palm Hills Alexandria has been designed to incorporate a fully-operational mix-use commercial area, containing many facilities including an international school, mall, and The Green Spine.

### A STIRRING SENSE OF BELONGING

We bring you Palm Residence, our elegant apartments with areas starting from of 66.56 m<sup>2</sup> to 205.66 m<sup>2</sup> ranging from a more cozy one bedroom, to a more spacious three bedroom. The Green Spine, the backbone of our community, links all the clusters together, through an open green space that unifies residents with extraordinary natural scenery and an abundant amount of amenities and activity-filled features.