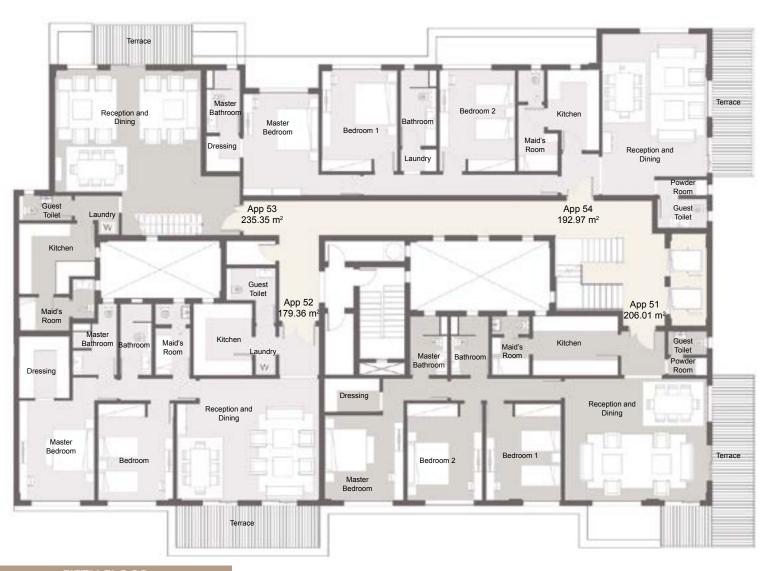

Apartment 51 206.01 m<sup>2</sup> Apartment 52 | 179.36 m<sup>2</sup> **Apartment 53** 235.35 m<sup>2</sup> **Apartment 54** 192.97 m<sup>2</sup>

### Type A

| PARTMENT 51                 |                                     |
|-----------------------------|-------------------------------------|
| eception & Dining           | 3.00 m x 5.80 m - 3.80 m x 4.80 m   |
| edroom I                    | 3.60 m x 4.60 m                     |
| edroom 2                    | 3.60 m x 4.60 m                     |
| laster Bedroom              | 3.80 m x 4.10 m                     |
| ressing room                | 1.60 m x 2.60 m                     |
| laster Bedroom Bathroom     | 1.80 m x 2.80 m                     |
| athroom                     | 1.80 m x 2.80 m                     |
| itchen                      | 2.80 m x 4.10 m                     |
| laid's Room                 | 1.80 m x 1.80 m                     |
| laid's Room Toilet          | 1.80 m x 0.90 m                     |
| uest Bathroom - Powder Room | 1.90 m x 1.10 m - 0.850 m x 1.150 m |
| errace                      | 2.40 m x 2.00 m - 8.00 m x 2.00 m   |
|                             |                                     |

| 6.80 m x 5.80 m                   |
|-----------------------------------|
| 4.60 m × 3.60 m                   |
| 4.80 m × 3.60 m                   |
| 2.40 m × 3.00 m                   |
| 3.40 m × 2.10 m                   |
| 3.40 m × 1.50 m                   |
| 1.70 m × 2.30 m                   |
| 1.00 m x 1.70 m                   |
| 2.80 m × 3.40 m - 1.00 m × 1.00 m |
| 2.40 m × 1.60 m                   |
| 6.80 m x 2.00 m                   |
|                                   |

| APARTMENT 53          |                                                                               |
|-----------------------|-------------------------------------------------------------------------------|
| eception & Dining     | 5.80 m x 7.00 m                                                               |
| edroom I              | 3.60 m x 4.20 m                                                               |
| edroom 2              | 3.60 m x 4.80 m                                                               |
| 1aster Bedroom        | 4.30 m x 3.60 m                                                               |
| Pressing Room         | 3.00 m x 1.80 m                                                               |
| 1aster Bedroom Toilet | 2.40 m x 1.70 m                                                               |
| Litchen - Laundry     | 3.60 m x 3.30 m - 1.00 m x 0.70 m                                             |
| athroom               | 2.90 m x 1.80 m                                                               |
| 1aid's Room           | 2.40 m x 1.60 m                                                               |
| 1aid's Bathroom       | 1.10 m x 1.90 m                                                               |
| Guest Bathroom        | 1.20 m x 2.50 m                                                               |
| errace I              | 4.65 m x 1.90 m                                                               |
| errace2               | 4.20 m x 1.20 m                                                               |
| errace3               | 1.45 m x 1.45 m                                                               |
| APARTMENT 54          |                                                                               |
| eception & Dining     | 5.80 m x 5.00 m - 2.50 m x 1.00 m                                             |
| edroom I              | 4.80 m x 3.60 m                                                               |
| edroom 2              | 4.80 m x 3.60 m                                                               |
| 1aster Bedroom        | 4.90 m x 3.60 m                                                               |
| 1aster Bedroom Toilet | 3.00 m x 1.60 m                                                               |
| Pressing Room         | 1.70 m x 1.60 m                                                               |
| Guest Bathroom        | 2.40 m x 1.40 m                                                               |
| litchen               | 3.80 m x 2.50 m                                                               |
| 1aid's Room           | 3.20 m x 1.90 m                                                               |
| 1aid's Room Toilet    | 1.50 m x 1.30 m                                                               |
| athroom - Laundry     | $1.70 \text{ m} \times 3.50 \text{ m} - 1.00 \text{ m} \times 0.80 \text{ m}$ |
| errace                | 2.00 m x 6.85 m                                                               |
|                       |                                                                               |