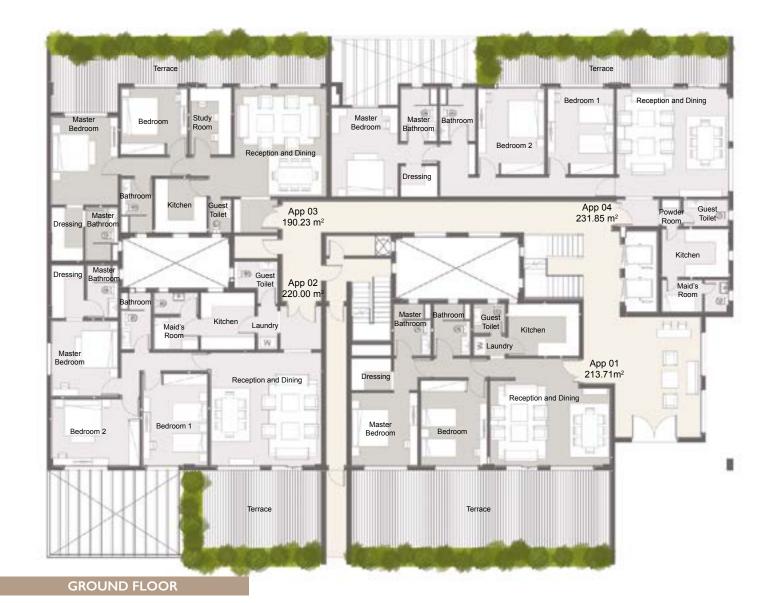

# Type C

Apartment 01 213.71 m<sup>2</sup> Apartment 02 220.00 m<sup>2</sup> Apartment 03 | 190.23 m<sup>2</sup> Apartment 04 | 231.85 m<sup>2</sup>

## Type C

| APARTMENT 01            |                                                                               |
|-------------------------|-------------------------------------------------------------------------------|
| Reception & Dining      | 6.50 m x 4.60 m - 5.70 m x 2.0m                                               |
| Bedroom I               | 4.60 m x 3.60 m                                                               |
| Master Bedroom          | 3.90 m x 3.60 m                                                               |
| Dressing room           | 2.10 m x1.70 m                                                                |
| Master Bedroom Bathroom | 2.80 m x 2.00 m                                                               |
| Bathroom                | 2.80 m x 2.00 m                                                               |
| Kitchen - Laundry       | $3.80 \text{ m} \times 2.80 \text{ m} - 1.00 \text{ m} \times 0.90 \text{ m}$ |
| Guest Bathroom          | 1.70 m x 1.60 m                                                               |
| Terrace                 | 14.00 m x 4.80 m                                                              |
|                         |                                                                               |

| APARTMENT 02          |                                   |
|-----------------------|-----------------------------------|
| Reception & Dining    | 6.00 m x 5.20 m                   |
| Bedroom I             | 5.00 m x 3.50 m                   |
| Bedroom 2             | 4.80 m x 3.60 m                   |
| Master Bedroom        | 4.10 m x 3.60 m                   |
| Dressing Room         | 2.90 m x 1.70 m                   |
| Master Bedroom Toilet | 2.90 m x 1.70 m                   |
| Bathroom              | 3.10 m x 1.60 m                   |
| Citchen - Laundry     | 3.10 m x 2.90 m - 1.10 m x 0.90 m |
| 1aid's room           | 2.40 m x 1.80 m                   |
| Maid's Room Toilet    | 2.40 m x 1.20 m                   |
| Guest Bathroom        | 2.30 m x 1.50 m                   |
| Terrace Terrace       | 7.40 m x 4.60 m                   |
|                       |                                   |

| PARTMENT 03                 |                                                                                |
|-----------------------------|--------------------------------------------------------------------------------|
| eception & Dining           | 4.40 m x 3.85 m - 5.90 m x 2.90 m                                              |
| fice                        | 3.60 m x 2.20 m                                                                |
| edroom I                    | 3.60 m x 3.60 m                                                                |
| aster Bedroom               | 4.80 m x 3.60 m                                                                |
| ressing Room                | 2.90 m x 1.70 m                                                                |
| aster Bedroom Bathroom      | 2.90 m x 1.70 m                                                                |
| athroom                     | 2.90 m x 1.70 m                                                                |
| itchen                      | 2.90 m x 2.80 m                                                                |
| uest Bathroom               | 1.80 m x 1.20 m                                                                |
| errace                      | $14.90 \text{ m} \times 2.50 \text{ m} - 3.60 \text{ m} \times 1.50 \text{ m}$ |
| PARTMENT 04                 |                                                                                |
| eception & Dining           | 4.70 m x 3.05 m - 5.90 m x 3.05 m                                              |
| edroom I                    | 4.70 m x 3.60 m                                                                |
| edroom 2                    | 4.70 m x 3.60 m                                                                |
| aster Bedroom               | 4.80 m x 3.60 m                                                                |
| ressing Room                | 2.00 m x 1.70 m                                                                |
| aster Bedroom Toilet        | 2.90 m x 2.00 m                                                                |
| athroom                     | 2.90 m x 2.00 m                                                                |
| orage                       | 1.65 m x 0.40 m                                                                |
| itchen                      | 3.60 m x 2.60 m                                                                |
| aid's room                  | 2.20 m x 1.80 m                                                                |
| aid's Room Toilet           | 1.80 m x 1.30 m                                                                |
| uest Bathroom - Powder Room | 2.50 m x 1.50 m - 1.00 m x 0.50 m                                              |
| errace                      | 13.50 m x 2.50 m                                                               |
|                             |                                                                                |