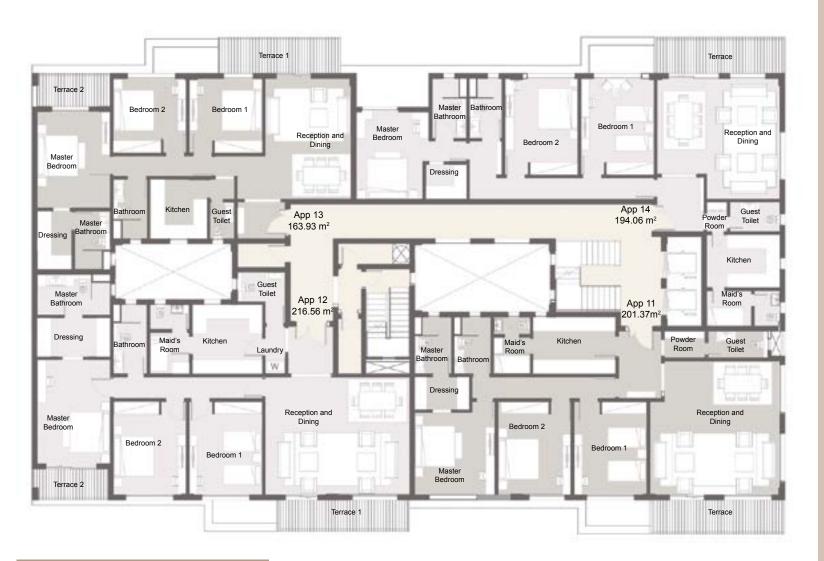

Apartment 11 201.37 m<sup>2</sup> Apartment 12 216.56 m<sup>2</sup> Apartment 13 | 163.93 m² **Apartment 14** 194.06 m<sup>2</sup>

### Type C

#### APARTMENT II Reception & Dining 6.40 m x 4.60 m - 5.70 m x 2.00 m Bedroom I 4.60 m x 3.60 m 4.60 m x 3.60 m Bedroom 2 Master Bedroom 4.10 m x 4.00 m Master Bedroom Toilet 2.80 m x 1.80 m 2.70 m x 1.60 m Dressing Room 2.80 m x 1.80 m Bathroom 4.10 m x 2.80 m Kitchen Guest Bathroom - Powder Room 2.90 m x 1.30 m - 2.00 m x 0.35 m 1.80 m x 1.80 m Maid's Room $1.80 \text{ m} \times 0.90 \text{ m}$ Maid's Room Toilet 6.40 m x 1.55 m Terrace APARTMENT 12 Reception & Dining 4.75 m x 3.20 m - 5.80 m x 3.90 m 4.60 m x 3.60 m Bedroom I 4.60 m x 3.60 m Bedroom 2 5.10 m x 3.60 m Master Bedroom Master Bedroom Bathroom 3.60 m x 2.00 m 3.60 m x 1.90 m Dressing Room 3.40 m x 3.40 m - 1.00 m x 0.75 m Kitchen - Laundry 2.00 m x 1.90 m Maid's Room 1.90 m x 1.20 m Maid's Room Toilet Bathroom $3.40 \text{ m} \times 1.70 \text{ m}$ 2.40 m x 1.60 m Guest Bathroom 6.25 m x 1.50 m Terrace I

 $3.45 \text{ m} \times 1.40 \text{ m}$ 

Terrace2

| PARTMENT 13                 |                                   |
|-----------------------------|-----------------------------------|
| eception & Dining           | 5.90 m x 4.20 m                   |
| edroom I                    | 3.70 m x 3.60 m                   |
| edroom 2                    | 3.70 m x 3.60 m                   |
| aster Bedroom               | 4.80 m x 3.60 m                   |
| aster Bedroom Bathroom      | 2.90 m x 1.70 m                   |
| ressing Room                | 2.90 m x 1.70 m                   |
| athroom                     | 2.90 m x 1.70 m                   |
| uest Bathroom               | 1.80 m x 1.20 m                   |
| itchen                      | 2.90 m x 2.80 m                   |
| erracel                     | 5.90 m x 1.70 m                   |
| errace2                     | 3.60 m x 1.50 m                   |
| PARTMENT 14                 |                                   |
| eception & Dining           | 5.90 m x 3.00 m - 4.70 m x 3.00 m |
| edroom I                    | 4.70 m x 3.60 m                   |
| edroom 2                    | 4.70 m x 3.60 m                   |
| aster Bedroom               | 4.30 m x 3.60 m                   |
| ressing Room                | 2.00 m x 1.70 m                   |
| aster Bedroom Toilet        | 2.90 m x 1.70 m                   |
| athroom                     | 2.90 m x 1.60 m                   |
| uest Bathroom - Powder Room | 2.50 m x 1.50 m - 1.00 m x 0.55 m |
| itchen                      | 3.60 m x 2.60 m                   |
| aid's Room                  | 2.20 m x 1.80 m                   |
| aid's Room Toilet           | 1.80 m x 1.20 m                   |
| errace                      | 6.20 m x 1.70 m                   |