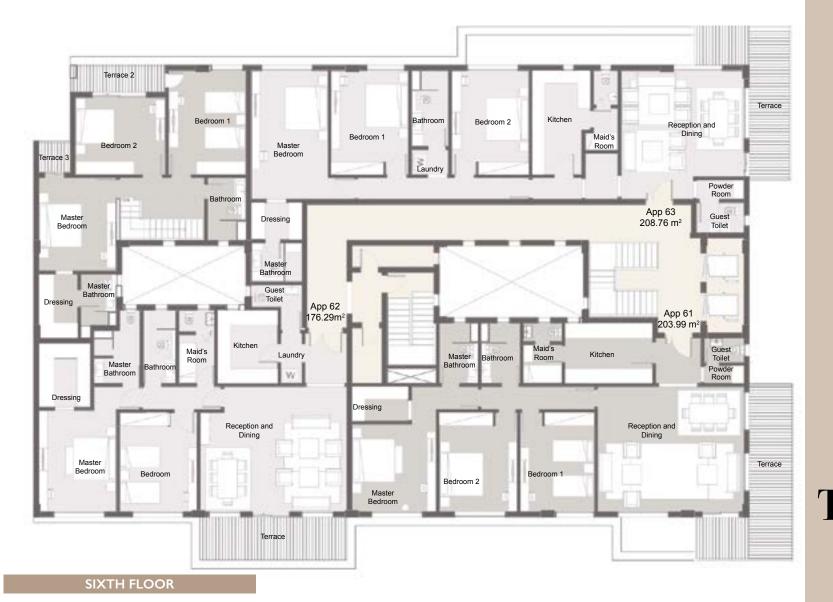

FIFTH FLOOR

Apartment 61 205.85 m<sup>2</sup> **Apartment 62** 177.89 m<sup>2</sup> **Apartment 63** 210.66 m<sup>2</sup>

Type A

| APARTMENT 61                 |                                   |
|------------------------------|-----------------------------------|
| Reception & Dining           | 3.80 m x 4.90 m - 3.00 m x 5.80 m |
| Bedroom I                    | 3.60 m x 4.60 m                   |
| Bedroom 2                    | 3.40 m x 4.60 m                   |
| Master Bedroom               | 3.90 m x 4.10 m                   |
| Dressing Room                | 1.60 m x 2.60 m                   |
| Master Bedroom Toilet        | 1.80 m x 2.80 m                   |
| Bathroom                     | 1.80 m x 2.80 m                   |
| Kitchen                      | 2.80 m x 4.10 m                   |
| Maid's Room                  | 1.80 m x 1.80 m                   |
| Maid's Room Toilet           | 1.80 m x 0.90 m                   |
| Guest Bathroom - Powder Room | 1.90 m x 1.10 m - 1.15 m x 0.85 m |
| Terrace                      | 2.00 m x 2.50 m - 2.00 m x 8.00 m |
|                              |                                   |

| APARTMENT 62          |                                   |
|-----------------------|-----------------------------------|
| Reception & Dining    | 6.80 m x 4.60 m                   |
| Bedroom I             | 4.60 m x 3.60 m                   |
| Master Bedroom        | 4.70 m x 3.60 m                   |
| Dressing Room         | 2.40 m x 3.00 m                   |
| Master Bedroom Toilet | 2.20 m x 3.40 m                   |
| Bathroom              | 3.40 m x 1.50 m                   |
| Maid's Room           | 2.30 m x 1.70 m                   |
| Maid's Room Toilet    | 1.70 m x 1.00 m                   |
| Kitchen - Laundry     | 3.40 m x 2.80 m - 1.00 m x 1.00 m |
| Guest Bathroom        | 2.40 m x 1.00 m                   |
| Terrace               | 2.00 m x 6.85 m                   |

| 5.70 m x 4.90 m                                                               |
|-------------------------------------------------------------------------------|
| 3.60 m x 4.80 m                                                               |
| 3.60 m x 4.80 m                                                               |
| 6.00 m x 3.60 m                                                               |
| 2.40 m x 1.70 m                                                               |
| 2.40 m x 1.80 m                                                               |
| 2.70 m x 4.80 m                                                               |
| 3.50 m x 1.70 m - 1.20 m x 0.80 m                                             |
| 1.90 m x 1.15 m                                                               |
| 1.60 m x 1.10 m                                                               |
| $1.40 \text{ m} \times 2.20 \text{ m} - 1.14 \text{ m} \times 0.90 \text{ m}$ |
| 2.00 m x 7.00 m - 2.50 m x 1.90 m                                             |
|                                                                               |