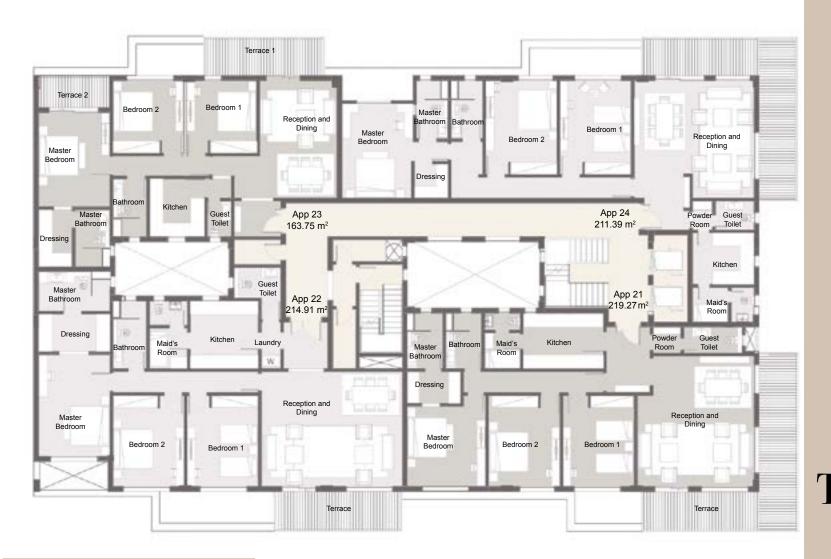

Apartment 21 219.27 m<sup>2</sup> **Apartment 22** 214.91 m<sup>2</sup> Apartment 23 163.75 m<sup>2</sup> **Apartment 24** 211.39 m<sup>2</sup>

## Type A

| PARTMENT 21                 |                                                                               |
|-----------------------------|-------------------------------------------------------------------------------|
| eception & Dining           | 5.80 m x 4.60 m - 50 m x 2.00 m                                               |
| edroom I                    | 3.60 m x 4.60 m                                                               |
| edroom2                     | 3.60 m x 4.60 m                                                               |
| laster Bedroom              | 4.10 m x 4.00 m                                                               |
| Pressing Room               | 1.60 m x 2.70 m                                                               |
| laster Bedroom Toilet       | 1.80 m x 2.80 m                                                               |
| athroom                     | $1.80 \text{ m} \times 2.80 \text{ m}$                                        |
| itchen                      | 2.80 m x 4.10 m                                                               |
| laid's Room                 | 1.80 m x 1.80 m                                                               |
| laid's Room Toilet          | 1.80 m x 0.90 m                                                               |
| uest Bathroom - Powder Room | $1.30 \text{ m} \times 2.90 \text{ m} - 1.40 \text{ m} \times 0.40 \text{ m}$ |
| errace1 - Terrace2          | 5.80 m x 1.90 m - 8.80 m x 1.90 m                                             |
|                             |                                                                               |

| APARTMENT 22          |                                   |
|-----------------------|-----------------------------------|
| Reception & Dining    | 3.10 m x 4.80 m - 40 m x 5.75 m   |
| Bedroom I             | 4.60 m x 3.60 m                   |
| Bedroom 2             | 4.60 m x 3.60 m                   |
| Master Bedroom        | 5.10 m x 3.60 m                   |
| Dressing Room         | 3.60 m x 1.90 m                   |
| Master Bedroom Toilet | 3.60 m x 2.00 m                   |
| Bathroom              | 3.40 m x 1.70 m                   |
| Maid's Room           | 2.00 m x 1.90 m                   |
| Maid's Room Toilet    | 1.90 m x 1.20 m                   |
| Kitchen - Laundry     | 3.40 m × 3.40 m - 1.00 m × 0.70 m |
| Guest Bathroom        | 2.30 m x 1.60 m                   |
| Terrace               | 6.25 m x 1.90 m                   |

| PARTMENT 23         |                                   |
|---------------------|-----------------------------------|
| ception & Dining    | 5.90 m × 3.90 m                   |
| droom I             | 3.70 m × 3.50 m                   |
| droom 2             | 3.60 m x 3.70 m                   |
| ster Bedroom        | 4.80 m x 3.60 m                   |
| essing Room         | 2.90 m x 1.70 m                   |
| ster Bedroom Toilet | 2.90 m x 1.70 m                   |
| chen                | 2.90 m x 2.80 m                   |
| throom              | 2.90 m x 1.70 m                   |
| est Bathroom        | 1.80 m x 1.20 m                   |
| raceI - Terrace2    | 5.90 m x 1.90 m - 3.60 m x 1.50 m |
|                     |                                   |

| APARTMENT 24                 |                                   |
|------------------------------|-----------------------------------|
| Reception & Dining           | 3.05 m × 4.70 m - 3.05 m × 5.95 m |
| Bedroom I                    | 4.70 m x 3.60 m                   |
| Bedroom 2                    | 4.70 m x 3.60 m                   |
| Bathroom                     | 2.90 m x 1.60 m                   |
| Master Bedroom               | 4.80 m x 3.60 m                   |
| Master Bedroom Toilet        | 2.90 m x 1.60 m                   |
| Dressing Room                | 1.70 m x 1.70 m                   |
| Guest Bathroom - Powder Room | 2.00 m x 1.50 m - 1.00 m x 0.60 m |
| Kitchen                      | 3.10 m x 2.60 m                   |
| Maid's Room                  | 1.80 m x 1.80 m                   |
| Maid's Room Toilet           | 1.80 m x 1.20 m                   |
| Terrace                      | 5.80 m x 1.90 m - 8.10 m x 1.90 m |
|                              |                                   |