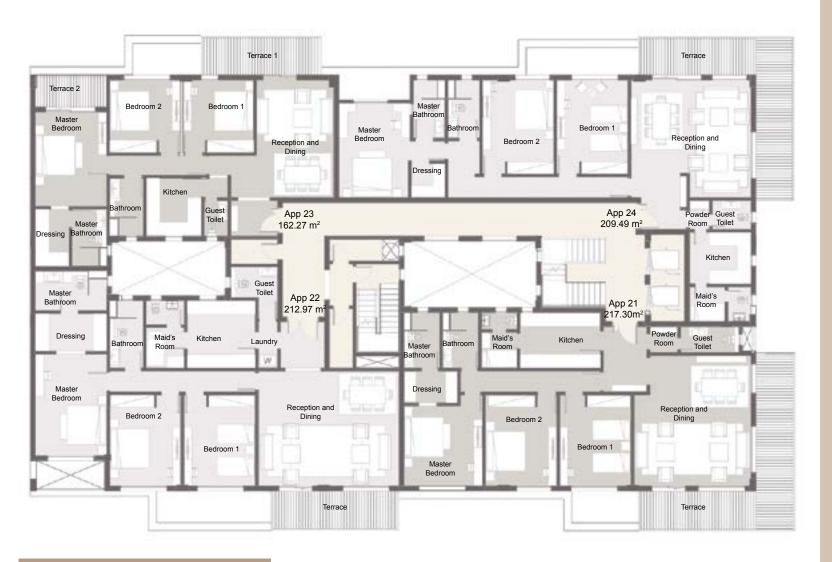

Apartment 21 217.30 m<sup>2</sup> **Apartment 22** 212.97m<sup>2</sup> Apartment 23 | 162.27 m<sup>2</sup> Apartment 24 | 209.49 m<sup>2</sup>

## Type C

| APARTMENT 21                 |                                    |
|------------------------------|------------------------------------|
| Reception & Dining           | 5.90 m x 4.60 m - 5.10 m x 2.00 m  |
| Bedroom I                    | 4.60 m x 3.60 m                    |
| Bedroom 2                    | 4.60 m × 3.60 m                    |
| Master Bedroom               | 4.10 m x 4.00 m                    |
| Dressing Room                | 2.70 m × 1.60 m                    |
| Master Bedroom Bathroom      | 2.80 m × 1.80 m                    |
| Bathroom                     | 2.80 m x 1.80 m                    |
| Kitchen                      | 4.10 m x 2.80 m                    |
| Maid's Room                  | 1.80 m × 1.80 m                    |
| Maid's Room Toilet           | 1.80 m x 0.90 m                    |
| Guest Bathroom - Powder Room | 2.90 m x 1.30 m - 1.40 m x 0.40 m  |
| Terrace                      | 5.80 m × 1.90 m - 8.80 m × 1.90 m  |
| APARTMENT 22                 |                                    |
| Reception & Dining           | 5.80 m x 3.50 m - 4.80 m x 3.50 m  |
| Bedroom I                    | 4.60 m x 3.60 m                    |
| Bedroom 2                    | 4.60 m x 3.60 m                    |
| Master Bedroom               | 5.1 m x 3.60 m                     |
| Dressing Room                | 3.60 m x 1.90 m                    |
| Master Bedroom Batheoom      | 3.60 m x 2.00 m                    |
| Bathroom                     | 3.40 m x 1.70 m                    |
| Maid's Room                  | 2.00 m x 1.90 m                    |
| Maid's Room Toilet           | 1.90 m x 1.20 m                    |
| IZ: 1 1                      | 3.40 m x 3.40 m - 1.00 m x 0.70 m  |
| Kitchen - Laundry            |                                    |
| Guest Bathroom               | 2.30 m × 1.60 m                    |
| •                            | 2.30 m x 1.60 m<br>6.25 m x 1.90 m |

| PARTMENT 23                 |                                   |
|-----------------------------|-----------------------------------|
| eception & Dining           | 5.90 m x 3.90 m                   |
| edroom I                    | 3.70 m x 3.50 m                   |
| edroom 2                    | 3.70 m x 3.60 m                   |
| aster Bedroom               | 4.80 m x 3.60 m                   |
| ressing Room                | 2.90 m x 1.70 m                   |
| aster Bedroom Bathroom      | 2.90 m x 1.70 m                   |
| itchen                      | 2.90 m x 2.80 m                   |
| athroom                     | 2.90 m x 1.70 m                   |
| uest Bathroom               | 1.80 m x 1.20 m                   |
| erracel                     | 5.90 m x 1.90 m                   |
| errace2                     | 3.60 m × 1.50 m                   |
| PARTMENT 24                 |                                   |
| eception & Dining           | 5.90 m x 3.00 m - 4.70 m x 3.00 m |
| edroom I                    | 4.70 m x 3.60 m                   |
| edroom 2                    | 4.70 m x 3.60 m                   |
| athroom                     | 2.90 m x 1.60 m                   |
| aster Bedroom               | 4.80 m x 3.60 m                   |
| aster Bedroom Bathroom      | 2.90 m x 1.60 m                   |
| ressing Room                | 1.70 m x 1.70 m                   |
| uest Bathroom - Powder Room | 2.00 m x 1.50 m - 1.00 m x 0.60 m |
| itchen                      | 3.1 m × 2.60 m                    |
| aid's Room                  | 1.80 m x 1.80 m                   |
| aid's Room toilet           | 1.80 m x 1.20 m                   |
| errace                      | 5.80 m x 1.90 m - 9.00 m x 1.90 m |
|                             |                                   |