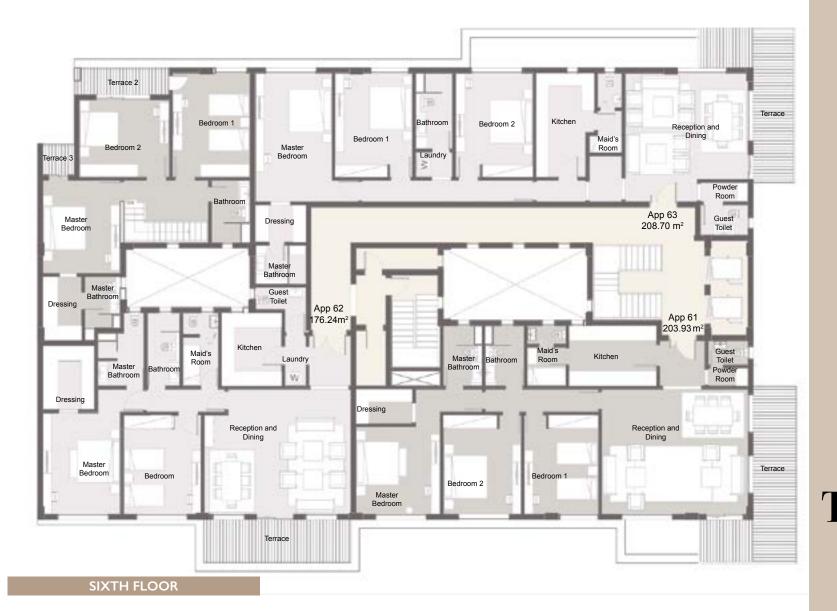

Apartment 61 203.93 m<sup>2</sup> Apartment 62 176.24 m<sup>2</sup> Apartment 63 | 208.70 m<sup>2</sup>

### Type B

#### APARTMENT 61 4.90 m x 3.80 m - 5.80 m x 3.00 m Reception & Dining 4.60 m x 3.60 m Bedroom I 4.60 m x 3.40 m Bedroom 2 4.10 m x 3.90 m Master Bedroom 2.60 m x 1.60 m Dressing Room 2.80 m x 1.80 m Master Bedroom Bathroom Bathroom 2.80 m x 1.80 m Kitchen 4.10 m x 2.80 m Maid's Room 1.80 m x 1.80 m 1.80 m x 0.90 m Maid's Room Toilet 1.90 m x 1.10 m - 1.15 m x 0.80 m Guest Bathroom - Powder Room 2.50 m x 2.00 m - 8.00 m x 2.00 m Terrace

| 6.80 m x 4.60 m                   |
|-----------------------------------|
| 4.60 m x 3.60 m                   |
| 4.70 m x 3.60 m                   |
| 3.00 m x 2.40 m                   |
| 3.40 m x 2.20 m                   |
| 3.40 m x 1.50 m                   |
| 2.30 m x 1.70 m                   |
| 1.70 m x 1.00 m                   |
| 3.40 m x 2.80 m - 1.00 m x 1.00 m |
| 2.40 m x 1.00 m                   |
| 6.80 m x 2.00 m                   |
|                                   |

| APARTMENT 63                 |                                   |
|------------------------------|-----------------------------------|
| Reception & Dining           | 5.70 m x 4.90 m                   |
| Bedroom I                    | 4.80 m x 3.60 m                   |
| Bedroom 2                    | 4.80 m x 3.60 m                   |
| Master Bedroom               | 6.00 m x 3.60 m                   |
| Dressing Room                | 2.40 m x 1.70 m                   |
| Master Bedroom Bathroom      | 2.40 m x 1.80 m                   |
| Kitchen                      | 4.80 m x 2.70 m                   |
| Bathroom - Laundry           | 3.50 m x 1.70 m - 1.20 m x 0.70 m |
| Maid's Room                  | 1.90 m x 1.50 m                   |
| Maid's Bathroom              | 1.60 m x 1.10 m                   |
| Guest Bathroom               | 2.20 m x 1.40 m                   |
| Maid's Room                  | 3.10 m x 1.50 m                   |
| Maid's Bathroom              | 1.60 m x 1.10 m                   |
| Guest Bathroom - Powder Room | 2.20 m x 1.40 m - 1.14 m x 0.90 m |
| Terrace                      | 7.00 m x 2.00 m - 2.50 m x 1.90 m |